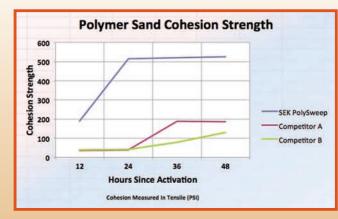

### **TESTING SHOWS POLYSWEEP OUTPERFORMS THE COMPETITION WHEN IT MATTERS MOST**

**COHESION** PolySweep achieves superior cohesion versus the competition by a factor of 6 (180 psi VS 30 psi) within 12 hours of activation. PolySweep maintains superior cohesion performance at 24, 36, and 48 hours after activation. (See chart.)