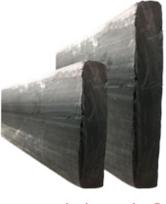

## **Features & Benefits**

- Made locally in BC from 100% recycled high density polyethylene.
- Precision Edge is the strongest landscape edging available made from the most pliable plastic in the world.
- Stronger than aluminum edging.
- Aesthetically mimics black aluminum.
- Will not break or fracture under any circumstances due to its solid core construction.
- Ideal for straight lines, curves and corners.
- No coloring agents or chemical additives. 100% recycled material only.
- Great finishing edge for all landscape applications.
- Non-stick surface makes our products ideal for concrete forms.
- Will not rot or break down over time like wood products.
- Edging available in 1x4 and 1x6 black only.