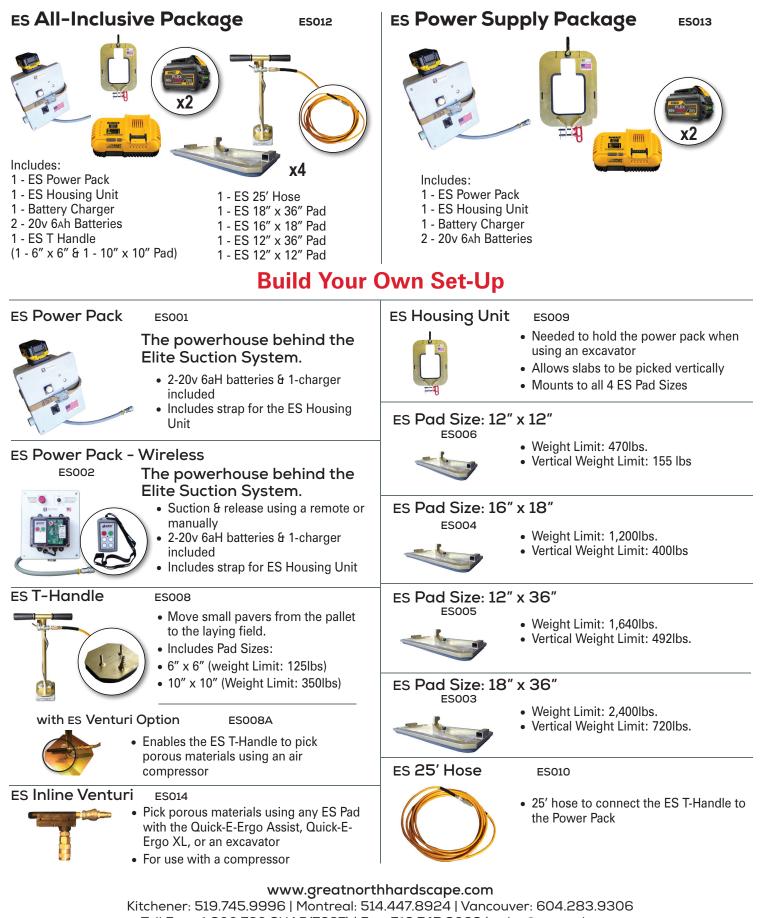

## Pick Slabs Vertically + Horizontally!

- Light Weight
- Picks up 6"x6" pavers up to 2,400lb slabs
- Quiet no loud vaccum lift or compressor needed when using ES Power Pack for non porous materials
- Inline venturi option available for picking porous materials w/compressor
- ES Power Pack includes 2 x Dewalt 20V Flex batteries with 6 hour run time & 1 hr fast charger to eliminate down time a annoying power cords.
- Use with an excavator, by hand, with the Quick-E-Ergo Assist or Quick-E-Ergo XL