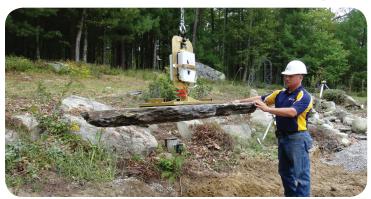

## Pick Slabs Vertically + Horizontally!

- Light Weight
- Picks up 6"x6" pavers up to 2,400lb slabs
- Quiet no loud vaccum lift or compressor needed when using ES Power Pack for non porous materials
- Inline venturi option available for picking porous materials w/compressor
- ES Power Pack includes 2 x Dewalt 20V Flex batteries with 6 hour run time & 1 hr fast charger to eliminate down time a annoying power cords.
- Use with an excavator, by hand, with the Quick-E-Ergo Assist or Quick-E-Ergo XL