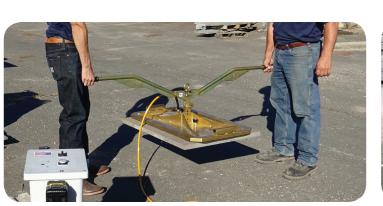

## Elite Suction System

ES Power Pack with ES Housing Unit and ES Pad Size 18" x 36"

ES Power Pack with Quick-E-Ergo Assist, ES 25' Hose and ES Pad Size 18" x 36"

ES Power Pack with ES T-Handle and ES 25' Hose

## Pick Slabs Vertically + Horizontally!

- Light Weight
- Picks up 6"x6" pavers up to 2,400lb slabs
- Quiet no loud vaccum lift or compressor needed when using ES Power Pack for non porous materials
- Inline venturi option available for picking porous materials w/compressor
- ES Power Pack includes 2 x Dewalt 20V Flex batteries with 6 hour run time & 1 hr fast charger to eliminate down time a annoying power cords.
- Use with an excavator, by hand, with the Quick-E-Ergo Assist or Quick-E-Ergo XL