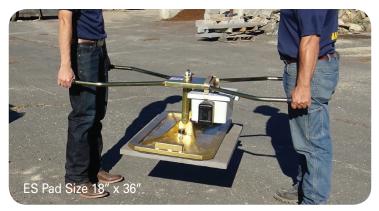

## Elite Suction System

ES Power Pack with ES Housing Unit and ES Pad Size 18" x 36"

ES Power Pack with Quick-E-Ergo Assist, ES 25' Hose and ES Pad Size 18" x 36"

ES Power Pack with ES T-Handle and ES 25' Hose

ES Power Pack with the ES Housing Unit and ES Pad Size 18" x 36"

ES Power Pack with the Quick-E-Ergo XL