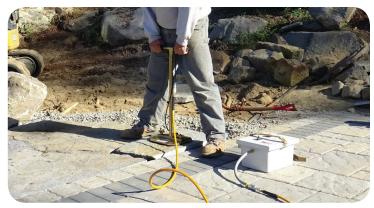

## Elite Suction System

ES Power Pack with ES Housing Unit and ES Pad Size 18" x 36"

ES Power Pack with Quick-E-Ergo Assist, ES 25' Hose and ES Pad Size 18" x 36"

ES Power Pack with ES T-Handle and ES 25' Hose

## Pick Slabs Vertically + Horizontally!

- Light Weight
- Picks up 6"x6" pavers up to 2,400lb slabs
- Quiet no loud vaccum lift or compressor needed when using ES Power Pack for non porous materials
- Inline venturi option available for picking porous materials w/compressor
- ES Power Pack includes 2 x Dewalt 20V Flex batteries with 6 hour run time & 1 hr fast charger to eliminate down time a annoying power cords.
- Use with an excavator, by hand, with the Quick-E-Ergo Assist or Quick-E-Ergo XL