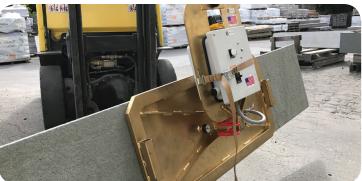

ES Power Pack with the ES Housing Unit and ES Pad Size 18" x 36"

ES Power Pack with the Quick-E-Ergo XL

## Pick Slabs Vertically + Horizontally!

- Light Weight
- Picks up 6"x6" pavers up to 2,400lb slabs
- Quiet no loud vaccum lift or compressor needed when using ES Power Pack for non porous materials
- Inline venturi option available for picking porous materials w/compressor
- ES Power Pack includes 2 x Dewalt 20V Flex batteries with 6 hour run time & 1 hr fast charger to eliminate down time a annoying power cords.
- Use with an excavator, by hand, with the Quick-E-Ergo Assist or Quick-E-Ergo XL