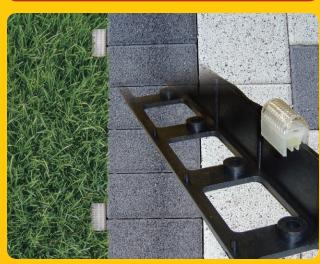

# **PERIMETER LIGHTING**

Ideal for edging paving stone driveways, sidewalks and patios. The patented e-Clip is designed to fit perfectly onto Snapedge®, Barrier™ and Sta-Right™ edge restraints as well as most types of coiled garden edges.

#### **DRIVEWAYS**

Engineered to clip securely to Snapedge® edge to Barrier™ & Sta-Right<sup>\*</sup> restraint without additional tools or hardware.