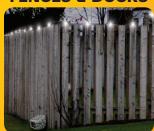

#### **FENCES & DOCKS**

Set screws (included) allow you to secure e-Clips to most surfaces such as eavestrough & fencing.