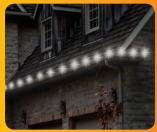

#### **FENCES & DOCKS**

Set screws (included) allow you to secure e-Clips to most surfaces such as eavestrough & fencing.