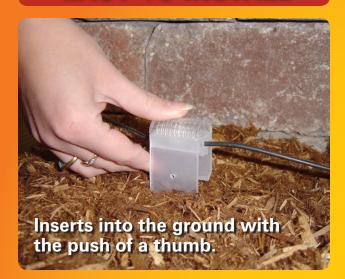

#### **PLANTING BEDS**

Versatile enough to accent coiled garden edge up to 5/8" thick, aluminum edge, or simply spike in on its own.