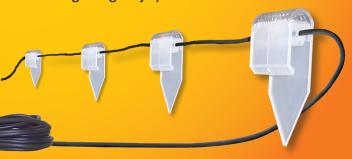

# REVOLUTIONARY LIGHTING TECHNOLOGY

The patented e-Clip is designed to withstand the most severe weather conditions. Lights can be placed from 2" to 32½" apart and are virtually invisible during the day. The Ultra-brite LED lights will ensure 100,000 hours of maintenance free lighting enjoyment.

## **EASY TO INSTALL**

### **SOLAR POWERED**

Our patented solar rock powers the entire strand of 14 or 28 lights, allowing you to place them in areas where the sun doesn't reach. The solar panel stores the sun's energy during daylight hours, blending in flawlessly with your landscape. A photo