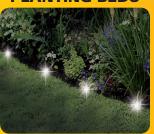

#### **PLANTING BEDS**

Versatile enough to accent coiled garden edge up to 5/8" thick, aluminum edge, or simply spike in on its own.