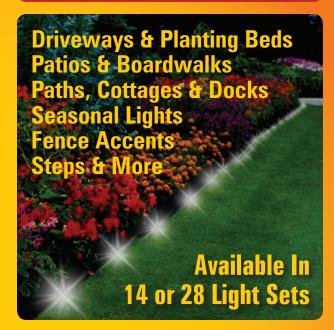

### **MULTIPLE USES**

# **PERIMETER LIGHTING**

Ideal for edging paving stone driveways, sidewalks and patios. The patented e-Clip is designed to fit perfectly onto Snapedge®, Barrier™ and Sta-Right™ edge restraints as well as most types of coiled garden edges.

#### **DRIVEWAYS**

Engineered to clip securely to Snapedge® edge to Barrier™ & Sta-Right<sup>\*</sup> restraint without additional tools or hardware.

### **PATIOS & PATHS**

Designed to clip securely edge restraints for patios and paths.

#### **PLANTING BEDS**

Versatile enough to accent coiled garden edge up to 5/8" thick, aluminum edge, or simply spike in on its own.

#### **SEASONAL LIGHTS**

A 15 ft. span from the solar powered rock to first light allows e-Clips to double as holiday lights on most homes.

#### **FENCES & DOCKS**

Set screws (included) allow you to secure e-Clips to most surfaces such as eavestrough & fencing.

#### **STEPS & MORE**

Solar e-Clips<sup>™</sup> will beautify your steps and improve their safety.