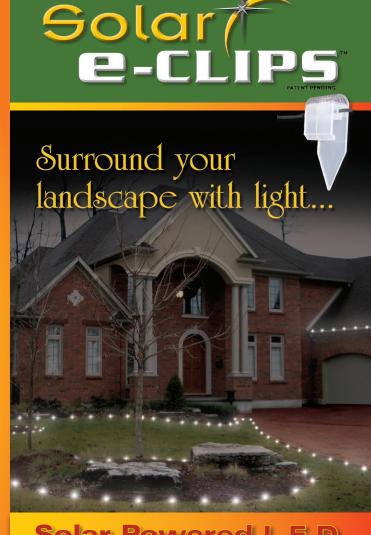

Solar Powered L.E.D.

Outdoor Lighting

...that's out of sight

# **PERIMETER LIGHTING**

Ideal for edging paving stone driveways, sidewalks and patios. The patented e-Clip is designed to fit perfectly onto Snapedge®, Barrier™ and Sta-Right™ edge restraints as well as most types of coiled garden edges.