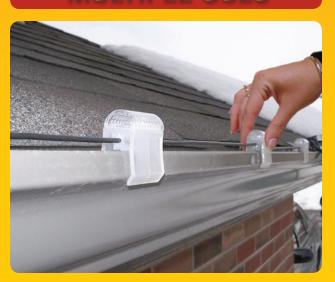

#### **FENCES & DOCKS**

Set screws (included) allow you to secure e-Clips to most surfaces such as eavestrough & fencing.