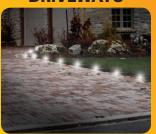

#### **DRIVEWAYS**

Engineered to clip securely to Snapedge® edge to Barrier™ & Sta-Right<sup>\*</sup> restraint without additional tools or hardware.