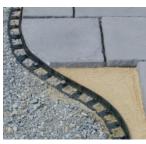

# **PERMEABLE EDGE - OPEN GRADE**

#### **PermEdge**

- Fully assembled spikeless edge
- No costly concrete to pour
- No delay in project construction
- Can be installed in straight runs or curves
- Edging remains hidden after completion
- Perfect for 60mm & 80mm pavers
- Installs on stone chip permeable paver bed
- Holds permeable pavers in place