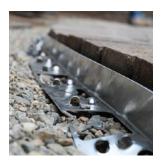

## **Stronghold Aluminum**

- Made of non-rusting recycled aluminium
- Hidden from view
- 90 degree angles without cutting
- Will not warp in heat or crack in cold
- Easy to insert piece to piece connector