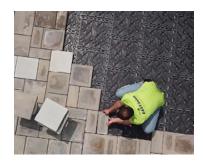

#### **PermEdge**

- Fully assembled spikeless edge
- No costly concrete to pour
- No delay in project construction
- Can be installed in straight runs or curves
- Edging remains hidden after completion
- Perfect for 60mm & 80mm pavers
- Installs on stone chip permeable paver bed
- Holds permeable pavers in place