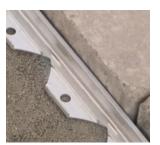

## **Stronghold Aluminum**

- Made of non-rusting recycled aluminium
- Hidden from view
- 90 degree angles without cutting
- Will not warp in heat or crack in cold
- Easy to insert piece to piece connector