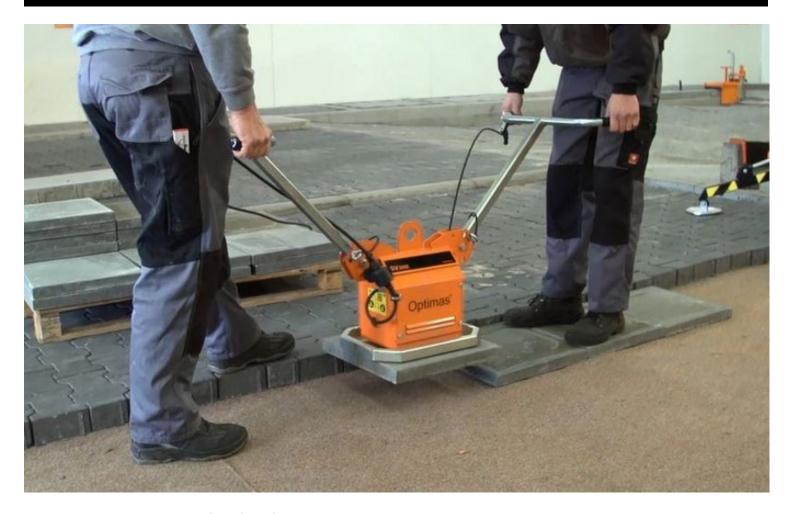

## **OPTIMAS HIGH FLOW SV 200E SUCTION UNIT**

This suction device is perfect for lifting and installing of dry-cast and wet-cast stone between 210 - 440 lbs. It is equipped with two adjustable handles and a standard eye-bolt that can be attached for machine operation.

Various suction pads for different sizes and weights of slabs can be ex-changed easily.

3 Years Warranty (except wear parts)

HF200E PAD - 12" x 16" - 210 lbs.

## **Technical Data:**

Drive: Electric 110V/120V or 220V / 230V

Lifting Capacity: 210-440 lb

Weight: 42 lbs.