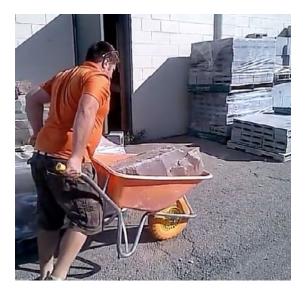

# **X-Treme Strength for Heavy Jobs**

## **TUFX Wheelbarrow Specifications Model PX120-X7**

- 550 Lbs capacity
- Unit weight is only 37 lbs
- Strong quality finish
- All welded steel frame
- Back brace for X-tra heavy loads
- Durable precision bearing system
- 5 parts for easy assembly, only 7 bolts