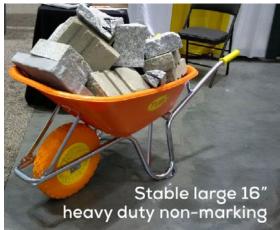

# **X-Treme Strength for Heavy Jobs**

## **TUFX Wheelbarrow Specifications Model PX120-X7**

- 550 Lbs capacity
- Unit weight is only 37 lbs
- Strong quality finish
- All welded steel frame
- Back brace for X-tra heavy loads
- Durable precision bearing system
- 5 parts for easy assembly, only 7 bolts