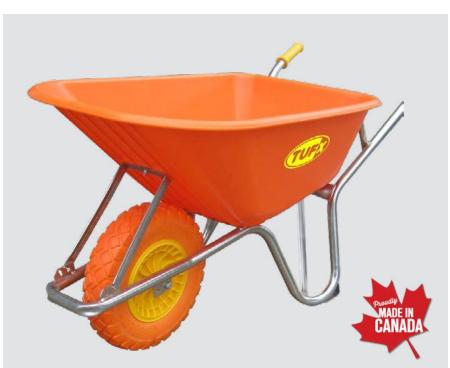

# TUFX WHEELBARROW

SOLUTIONS SIMPLIFIED

# **X-Treme Strength for Heavy Jobs**

## **TUFX Wheelbarrow Specifications Model PX120-X7**

- 550 Lbs capacity
- Unit weight is only 37 lbs
- Strong quality finish
- All welded steel frame
- Back brace for X-tra heavy loads
- Durable precision bearing system
- 5 parts for easy assembly, only 7 bolts

GREAT

NORTH

HARDSCAPE

• Thick high impact HDPE tray