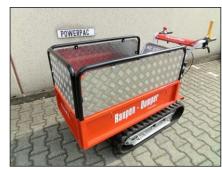

| Drive                           | Toothed gearing                                                                                             |
|---------------------------------|-------------------------------------------------------------------------------------------------------------|
| Brake                           | Automatic safety brake                                                                                      |
| Guidance                        | Steering brake                                                                                              |
| Load carrying beds - adjustable | Length 925-1060 mm / 36.4" - 41.7"<br>Width 603-983 mm / 23.7" - 38.7"<br>Load height 240 mm / 9.4"         |
| Characteristic                  | The loading area can be increased by pulling out the sides of the bed.  The sides of the beds can be pulled |
|                                 | out completely.                                                                                             |