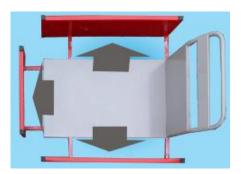

| Drive                           | Toothed gearing                                                                                             |
|---------------------------------|-------------------------------------------------------------------------------------------------------------|
| Brake                           | Automatic safety brake                                                                                      |
| Guidance                        | Steering brake                                                                                              |
| Load carrying beds - adjustable | Length 925-1060 mm / 36.4" - 41.7"<br>Width 603-983 mm / 23.7" - 38.7"<br>Load height 240 mm / 9.4"         |
| Characteristic                  | The loading area can be increased by pulling out the sides of the bed.  The sides of the beds can be pulled |
|                                 | out completely.                                                                                             |