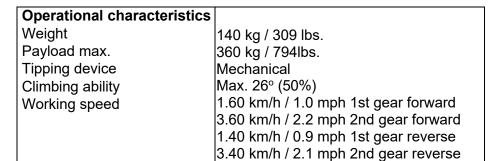

| GCV 160             |
|---------------------|
| 1 cyl. / 4-stroke   |
| 135 cm <sup>3</sup> |
| 3.3 kW / 4.5 HP     |
| 3600/rpm            |
| Reversing starter   |
| Dry cartridge       |
| Seive               |
|                     |