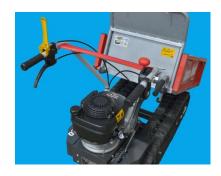

| mm          | inches      |
|----|-------------|-------------|
| L1 | 1530 - 1665 | 60.2 - 65.6 |
| L2 | 925 - 1060  | 36.4 - 41.7 |
| H1 | 965         | 38.0        |
| H2 | 885         | 34.8        |
| Н3 | 570         | 22.4        |
| H4 | 240         | 9.4         |
| H5 | 330         | 13.0        |
| Н6 | 65          | 2.6         |
| W1 | 590         | 23.2        |
| W2 | 603 - 983   | 23.7 - 38.7 |
| W3 | 170         | 6.7         |
| W4 | 520 - 900   | 20.5 - 35.4 |
| P1 | 690         | 27.2        |
| P2 | 415 - 550   | 16.3 - 21.7 |

| GCV 160             |
|---------------------|
| 1 cyl. / 4-stroke   |
| 135 cm <sup>3</sup> |
| 3.3 kW / 4.5 HP     |
| 3600/rpm            |
| Reversing starter   |
| Dry cartridge       |
| Seive               |
|                     |



| Drive                           | Toothed gearing                                                                                             |
|---------------------------------|-------------------------------------------------------------------------------------------------------------|
| Brake                           | Automatic safety brake                                                                                      |
| Guidance                        | Steering brake                                                                                              |
| Load carrying beds - adjustable | Length 925-1060 mm / 36.4" - 41.7"<br>Width 603-983 mm / 23.7" - 38.7"<br>Load height 240 mm / 9.4"         |
| Characteristic                  | The loading area can be increase