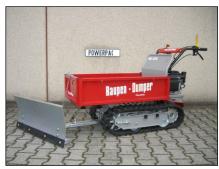

## **Track-Dumper**





**RC 360** 



## Track-Dumper RC 360

## **Technical Data**



|    | mm          | inches      |
|----|-------------|-------------|
| L1 | 1530 - 1665 | 60.2 - 65.6 |
| L2 | 925 - 1060  | 36.4 - 41.7 |
| H1 | 965         | 38.0        |
| H2 | 885         | 34.8        |
| Н3 | 570         | 22.4        |
| H4 | 240         | 9.4         |
| H5 | 330         | 13.0        |
| Н6 | 65          | 2.6         |
| W1 | 590         | 23.2        |
| W2 | 603 - 983   | 23.7 - 38.7 |
| W3 | 170         | 6.7         |
| W4 | 520 - 900   | 20.5 - 35.4 |
| P1 | 690         | 27.2        |
| P2 | 415 - 550   | 16.3 - 21.7 |

| GCV 160             |
|---------------------|
| 1 cyl. / 4-stroke   |
| 135 cm <sup>3</sup> |
| 3.3 kW / 4.5 HP     |
| 3600/rpm            |
| Reversing starter   |
| D