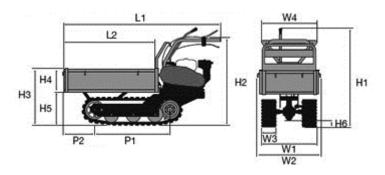

## **Technical Data**

|    | mm          | inches      |
|----|-------------|-------------|
| L1 | 1530 - 1665 | 60.2 - 65.6 |
| L2 | 925 - 1060  | 36.4 - 41.7 |
| H1 | 965         | 38.0        |
| H2 | 885         | 34.8        |
| Н3 | 570         | 22.4        |
| H4 | 240         | 9.4         |
| H5 | 330         | 13.0        |
| Н6 | 65          | 2.6         |
| W1 | 590         | 23.2        |
| W2 | 603 - 983   | 23.7 - 38.7 |
| W3 | 170         | 6.7         |
| W4 | 520 - 900   | 20.5 - 35.4 |
| P1 | 690         | 27.2        |
| P2 | 415 - 550   | 16.3 - 21.7 |