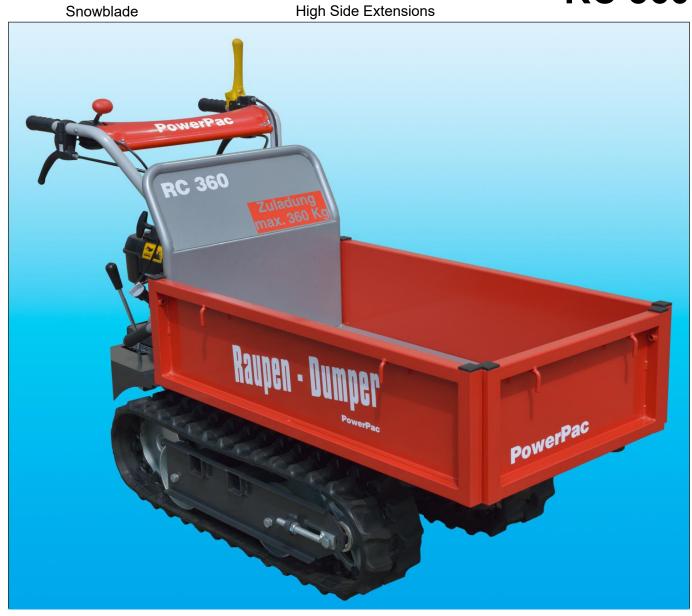

## **Track-Dumper**

**RC 360** 

## Track-Dumper RC 360

| GCV 160             |
|---------------------|
| 1 cyl. / 4-stroke   |
| 135 cm <sup>3</sup> |
| 3.3 kW / 4.5 HP     |
| 3600/rpm            |
| Reversing starter   |
| Dry cartridge       |
| Seive               |
|                     |

| Drive                           | Toothed gearing                                                                                             |
|---------------------------------|-------------------------------------------------------------------------------------------------------------|
| Brake                           | Automatic safety brake                                                                                      |
| Guidance                        | Steering brake                                                                                              |
| Load carrying beds - adjustable | Length 925-1060 mm / 36.4" - 41.7"<br>Width 603-983 mm / 23.7" - 38.7"<br>Load height 240 mm / 9.4"         |
| Characteristic                  | The loading area can be increased by pulling out the sides of the bed.  The sides of the beds can be pulled |
|                                 | out completely.                                                                                             |