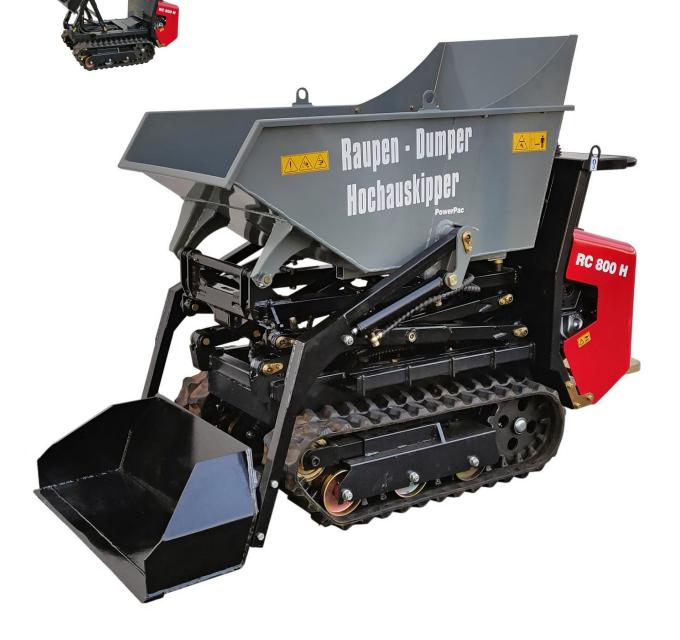

## **Track-Dumper**

## RC 800 H Technical Data

| Engine           |                              |
|------------------|------------------------------|
| Honda            | GX 390                       |
| Туре             | 1 cyl. / 4-stroke            |
| Displacement     | 389 cm <sup>3</sup>          |
| Engine Output    | 8.2 kW / 11.0 HP             |
| Revolution Speed | 3600/rpm                     |
| Starter          | Reversing + electric starter |
| Air Filter       | Dry cartridge                |
| Fuel Filter      | Seive                        |

| Drive          | Hydrostatic                                                   |
|----------------|---------------------------------------------------------------|
| Guidance       | Hydraulic Motor                                               |
| Characteristic | Hydraulic tipping device hydraulic self loader electric start |

| Operating Data                 |                       |
|--------------------------------|-----------------------|
| Machine Weight                 | 560 kg / 1234.6 lbs.  |
| Max. Payload                   | 800 kg / 1763.7 lbs.  |
| Max. Operating Weight (loaded) | 1360 kg / 2998.3 lbs. |
| Tilting Device                 | Hydraulic             |
| Climbing Ability               | Max. 26° (50%)        |
| Working Speed                  | 0 – 5 km/h / 3.1 mph  |
| Oil Pressure                   | 175 bar               |
| Oil Delivery Rate              | 28.8 ltr./min.        |