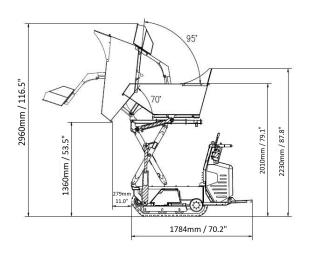

| Operating Data                 |                       |
|--------------------------------|-----------------------|
| Machine Weight                 | 560 kg / 1234.6 lbs.  |
| Max. Payload                   | 800 kg / 1763.7 lbs.  |
| Max. Operating Weight (loaded) | 1360 kg / 2998.3 lbs. |
| Tilting Device                 | Hydraulic             |
| Climbing Ability               | Max. 26° (50%)        |
| Working Speed                  | 0 – 5 km/h / 3.1 mph  |
| Oil Pressure                   | 175 bar               |
| Oil Delivery Rate              | 28.8 ltr./min.        |