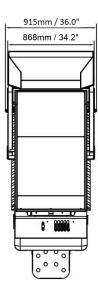

| Operating Data                 |                       |
|--------------------------------|-----------------------|
| Machine Weight                 | 560 kg / 1234.6 lbs.  |
| Max. Payload                   | 800 kg / 1763.7 lbs.  |
| Max. Operating Weight (loaded) | 1360 kg / 2998.3 lbs. |
| Tilting Device                 | Hydraulic             |
| Climbing Ability               | Max. 26° (50%)        |
| Working Speed                  | 0 – 5 km/h / 3.1 mph  |
| Oil Pressure                   | 175 bar               |
| Oil Delivery Rate              | 28.8 ltr./min.        |