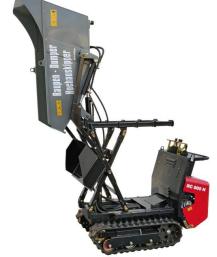

## **Track-Dumper**

## RC 800 H Technical Data

| Engine           |                              |
|------------------|------------------------------|
| Honda            | GX 390                       |
| Туре             | 1 cyl. / 4-stroke            |
| Displacement     | 389 cm <sup>3</sup>          |
| Engine Output    | 8.2 kW / 11.0 HP             |
| Revolution Speed | 3600/rpm                     |
| Starter          | Reversing + electric starter |
| Air Filter       | Dry cartridge                |
| Fuel Filter      | Seive                        |

| Drive          | Hydrostatic                                                   |
|----------------|---------------------------------------------------------------|
| Guidance       | Hydraulic Motor                                               |
| Characteristic | Hydraulic tipping device hydraulic self loader electric start |

| Operating Data                 |                       |
|--------------------------------|-----------------------|
| Machine Weight                 | 560 kg / 1234.6 lbs.  |
| Max. Payload                   | 800 kg / 1763.7 lbs.  |
| Max. Operating Weight (loaded) | 1360 kg / 2998.3 lbs. |
| Tilting Device                 | Hydraulic             |
| Climbing Ability               | Max. 26° (50%)        |
| Working Speed                  | 0 – 5 km/h / 3.1 mph  |
| Oil Pressure                   | 175 bar               |
| Oil Delivery Rate              | 28.8 ltr./min.        |