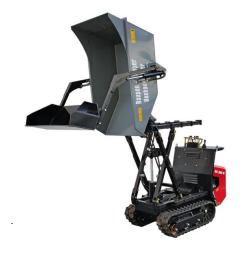

## **Track-Dumper**

## RC 800 H Technical Data

| Engine           |                              |
|------------------|------------------------------|
| Honda            | GX 390                       |
| Туре             | 1 cyl. / 4-stroke            |
| Displacement     | 389 cm <sup>3</sup>          |
| Engine Output    | 8.2 kW / 11.0 HP             |
| Revolution Speed | 3600/rpm                     |
| Starter          | Reversing + electric starter |
| Air Filter       | Dry cartridge                |
| Fuel Filter      | Seive                        |

| Drive          | Hydrostatic                                                   |
|----------------|---------------------------------------------------------------|
| Guidance       | Hydraulic Motor                                               |
| Characteristic | Hydraulic tipping device hydraulic self loader electric start |

| Operating Data                 |                       |
|--------------------------------|-----------------------|
| Machine Weight                 | 560 kg / 1234.6 lbs.  |
| Max. Payload                   | 800 kg / 1763.7 lbs.  |
| Max. Operating Weight (loaded) | 1360 kg / 2998.3 lbs. |
| Tilting Device                 | Hydraulic             |
| Climbing Ability               | Max. 26° (50%)        |
| Working Speed                  | 0 – 5 km/h / 3.1 mph  |
| Oil Pressure                   | 175 bar               |
| Oil Delivery Rate              | 28.8 ltr./min.        |