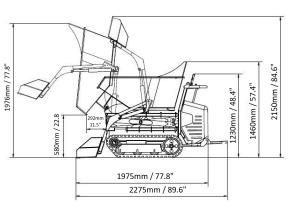

| Operating Data                 |                       |
|--------------------------------|-----------------------|
| Machine Weight                 | 560 kg / 1234.6 lbs.  |
| Max. Payload                   | 800 kg / 1763.7 lbs.  |
| Max. Operating Weight (loaded) | 1360 kg / 2998.3 lbs. |
| Tilting Device                 | Hydraulic             |
| Climbing Ability               | Max. 26° (50%)        |
| Working Speed                  | 0 – 5 km/h / 3.1 mph  |
| Oil Pressure                   | 175 bar               |
| Oil Delivery Rate              | 28.8 ltr./min.        |