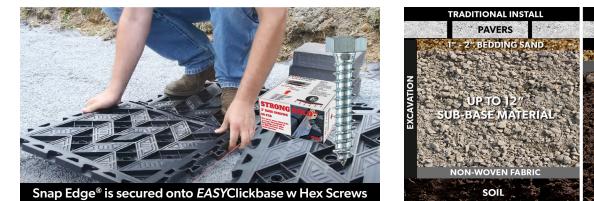

# PRODUCT HIGHLIGHTS 2022

greatnorthhardscape.com

EASYCLICKBASE INSTALL

3/4" EASYCLICKBASE 1" BEDDING SAND NON-WOVEN FABRIC

LESS IS MORE Less Excavation

• Less Haulage

 Less Waste Less Labour Costs

PAVERS

More \$ in your pocket

SOIL

## **EASYCLICKBASE - HARD ABS PLASTIC BASE - FOR VEHICULAR/DRIVEWAY PROJECTS**

**EASYClickBase** is a ground breaking hard ABS plastic synthetic base system