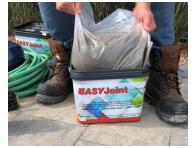

### **EASYJOINT - ALL-WEATHER JOINTING COMPOUND - THE WETTER THE BETTER**

**EASYJoint** is a quick, aesthetically pleasing way to fill joints between paving stone projects that is installed soaking wet.

### Why EASYJoint?

- 10 Years proven
- Works on dense grade driveways
- From 1/8" to 5" joints
- Permeable
- No worry scheduling
- Install in light rain -3°
- Freeze safe
- Zero dust
- All pre-mixed in one install friendly perfect tub