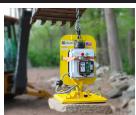

## **MECHANICAL CLAMPS**

Quick-E-BL3000 - Lift 3000 lbs.

Quick-E-BL980 - Lifts 980 lbs.

Quick-E-Boulder Grab

Quick-E-BL850 - Lifts 850 lbs.

Quick-E-Ergo Assist - Lifts 125 lbs.

Quick-E-BL450 - Lift 450 lbs.