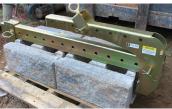

## **MECHANICAL CLAMPS**

Quick-E-BL3000 - Lift 3000 lbs.

Quick-E-BL980 - Lifts 980 lbs.

Quick-E-Boulder Grab

Quick-E-BL850 - Lifts 850 lbs.

Quick-E-Ergo Assist - Lifts 125 lbs.

Quick-E-BL450 - Lift 450 lbs.