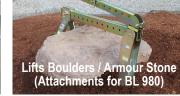

## **MECHANICAL CLAMPS**

Quick-E-BL3000 - Lift 3000 lbs.

Quick-E-BL980 - Lifts 980 lbs.

Quick-E-Boulder Grab

Quick-E-BL850 - Lifts 850 lbs.

Quick-E-Ergo Assist - Lifts 125 lbs.

Quick-E-BL450 - Lift 450 lbs.