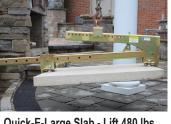

### **STRAPPING OPTIONS**

Quick-E-Large Slab - Lift 480 lbs.

**Pro-Safe Lift System** Lift 3500 Pallet

**Boulder Buddy** Lift 4000 lbs

Tree Buddy Lift 3000 lbs

**Optimas Mini Screed** 

Orit 430 **Paver Cutter** 