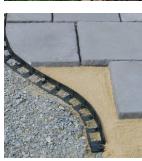

# **PERMEABLE EDGE - OPEN GRADE**

#### **PermEdge**

- Fully assembled spikeless edge
- No costly concrete to pour
- No delay in project construction
- Can be installed in straight runs or curves
- Edging remains hidden after completion
- Perfect for 60mm & 80mm pavers
- Installs on stone chip permeable paver bed
- Holds permeable pavers in place