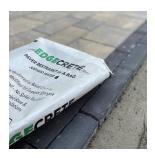

# **EdgeCrete**

- Fiber reinforced to resist cracking
- Polymer modified for superior strength
- Simple to install no spikes required
- Ideal for open graded base and conventional paver installations