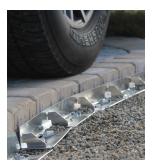

#### **Stronghold Aluminum**

- Made of non-rusting recycled aluminum
- Hidden from view
- 90 Degree angles without cutting
- Will not warp in heat or crack in cold
- Easy to insert piece to piece connector