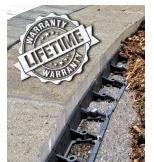

# **PAVER RESTRAINT - DENSE GRADE**

#### **Snap Edge**

#### THE BEST EDGE ON THE MARKET!

- Secure your install
- Snip N flex
- Injection moulded
- · Secure interlocking end joint
- 100% Recycled HDPE (high density polyethylene)
- Reinforced spike bosses
- Open base design