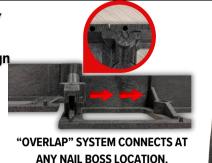

ANY NAIL BOSS LOCATION.

RECOMENDED SPIKE SPACING. One 10" SPIKE EVERY 24" ON STRAIGHT RUNS, EVERY 12" FOR CURVES & VEHICLULAR APPLICATIONS.

HYBRID "DUAL BASE" PAVER EDGE - Ideal for all commercial & residential, open or dense graded base