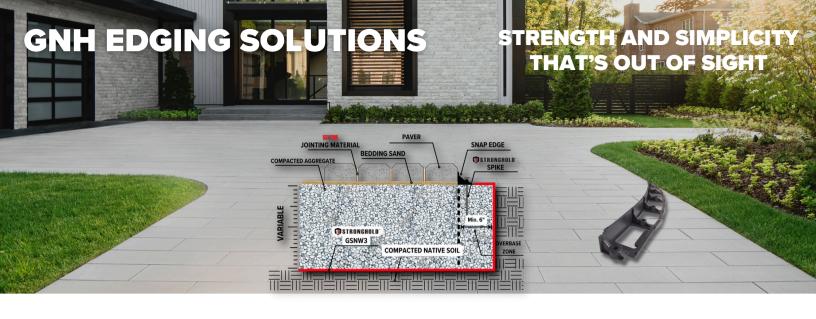

# **PROFESSIONAL PAVER EDGE**

**Since 1990** 

GreatNorthHardscape.com

SNAPEDGE PAVER RESTRAINT - Ideal for all commercial & residential dense graded applications

- Made with 100% High Density Polyethylene (HDPE)
- ORIGINAL "Snip 'n Flex" design
- Structural 8 foot lengths
- **Curved or straight installs**
- **TOP-to-BOTTOM connector** holds in bedding & joint material better over the years

ANY NAIL BOSS LOCATION.

RECOMENDED SPIKE SPACING. One 10" SPIKE EVERY 24" ON STRAIGHT RUNS, EVERY 12" FOR CURVES & VEHICLULAR APPLICATIONS.

HYBRID "DUAL BASE" PAVER EDGE - Ideal for all commercial & residential, open or dense graded base

RECOMENDED STAKE SPACING. 1 STAKE EVERY 12" FOR STRAIGHT RUNS, EVERY 6" FOR CURVES AND VEHICULAR APPLICATIONS. Edge Specs: 1 3/4" H x 2 1/2" W x 6'6" L

**Contact us for further information:** 

Head Office: 120 Goddard Cres, Cambridge, ON, N3E 0A9 1.800.720. (SNAP) 7627 | Ontario 519.745.9996 Montreal 514.447.8924 | Vancouver 604.283.9306 orders@gnhardscape.com | Fax: 519.653.1308