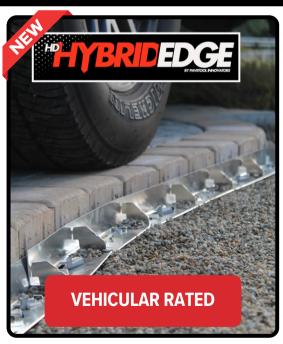

ANY NAIL BOSS LOCATION.

RECOMENDED SPIKE SPACING. One 10" SPIKE EVERY 24" ON STRAIGHT RUNS, EVERY 12" FOR CURVES & VEHICLULAR APPLICATIONS.

HYBRID "DUAL BASE" PAVER EDGE - Ideal for all commercial & residential, open or dense graded base

RECOMENDED STAKE SPACING. 1 STAKE EVERY 12" FOR STRAIGHT RUNS, EVERY 6" FOR CURVES AND VEHICULAR APPLICATIONS. Edge Specs: 1 3/4" H x 2 1/2" W x 6'6" L

**Contact us for further information:** 

Head Office: 120 Goddard Cres, Cambridge, ON, N3E 0A9 1.800.720. (SNAP) 7627 | Ontario 519.745.9996 Montreal 514.447.8924 | Vancouver 604.283.9306 orders@gnhardscape.com | Fax: 519.653.1308