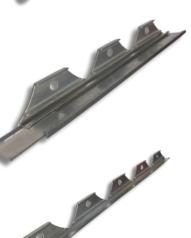

# **PROFESSIONAL PAVER EDGE**

**Since 1990** 

GreatNorthHardscape.com

SNAPEDGE PAVER RESTRAINT - Ideal for all commercial & residential dense graded applications

- Made with 100% High Density Polyethylene (HDPE)
- ORIGINAL "Snip 'n Flex" design
- Structural 8 foot lengths
- **Curved or straight installs**
- **TOP-to-BOTTOM connector** holds in bedding & joint material better over the years

ANY NAIL BOSS LOCATION.

RECOMENDED SPIKE SPACING. One 10" SPIKE EVERY 24" ON STRAIGHT RUNS, EVERY 12" FOR CURVES & VEHICLULAR APPLICATIONS.

HYBRID "DUAL BASE" PAVER EDGE - Ideal for all commercial & residential, open or dense graded base