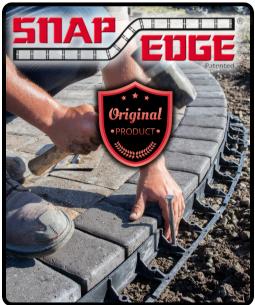

# **PROFESSIONAL PAVER EDGE**

**Since 1990** 

GreatNorthHardscape.com

SNAPEDGE PAVER RESTRAINT - Ideal for all commercial & residential dense graded applications

- Made with 100% High Density Polyethylene (HDPE)
- ORIGINAL "Snip 'n Flex" design
- Structural 8 foot lengths
- **Curved or straight installs**
- **TOP-to-BOTTOM connector** holds in bedding & joint material better over the years