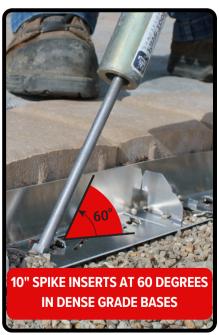

ANY NAIL BOSS LOCATION.

RECOMENDED SPIKE SPACING. One 10" SPIKE EVERY 24" ON STRAIGHT RUNS, EVERY 12" FOR CURVES & VEHICLULAR APPLICATIONS.

HYBRID "DUAL BASE" PAVER EDGE - Ideal for all commercial & residential, open or dense graded base