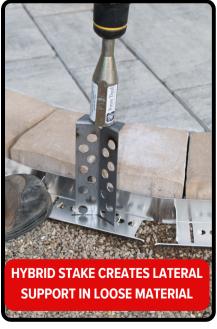

ANY NAIL BOSS LOCATION.

RECOMENDED SPIKE SPACING. One 10" SPIKE EVERY 24" ON STRAIGHT RUNS, EVERY 12" FOR CURVES & VEHICLULAR APPLICATIONS.

HYBRID "DUAL BASE" PAVER EDGE - Ideal for all commercial & residential, open or dense graded base